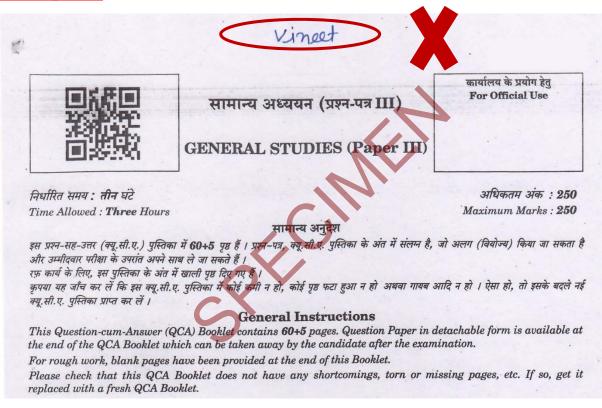

### Example 1:

## Example 9:

2) <u>Candidates should not write anything anywhere in QCAB which</u> disclose/may disclose their identity