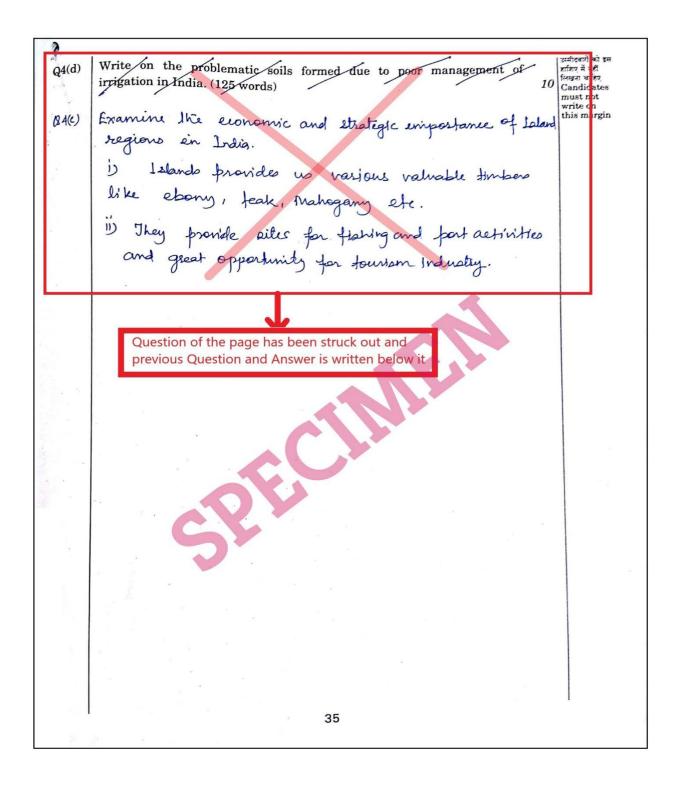

### 1) Irrelevant matters written in QCAB (Question-Cum-Answer Booklet)

### Example 2:

Please check that this QCA Booklet does not have any shortcomings, torn or missing pages, etc. If so, get it

For rough work, blank pages have been provided at the end of this Booklet.

replaced with a fresh QCA Booklet.