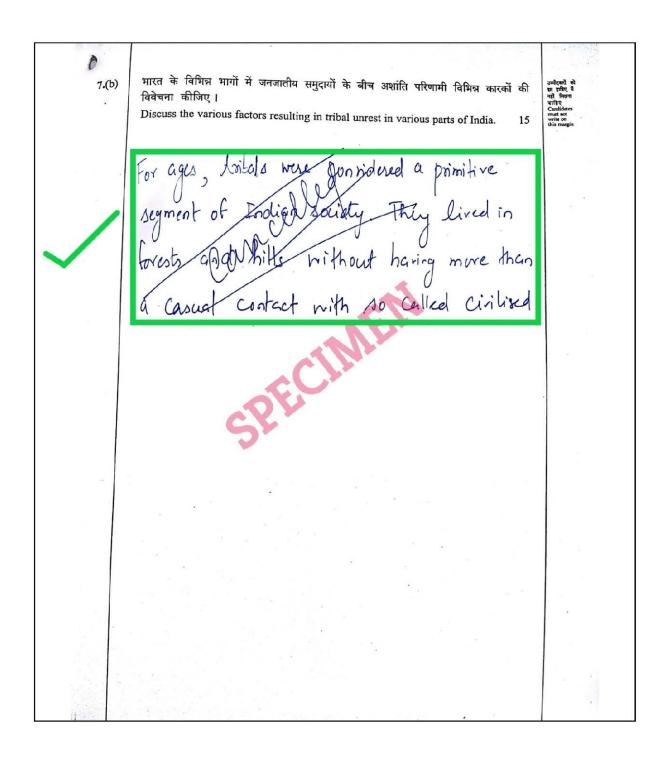

## Example 9:

2) <u>Candidates should not write anything anywhere in QCAB which</u> disclose/may disclose their identity

### Example 1: