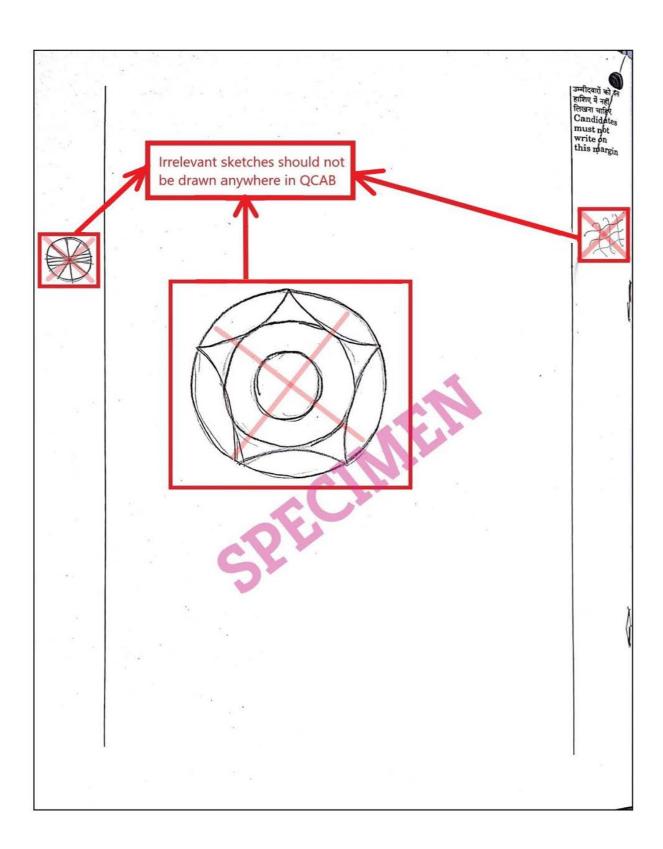

### 1) Irrelevant matters written in QCAB (Question-Cum-Answer Booklet)

## Example 9:

2) <u>Candidates should not write anything anywhere in QCAB which</u> disclose/may disclose their identity

### Example 1: