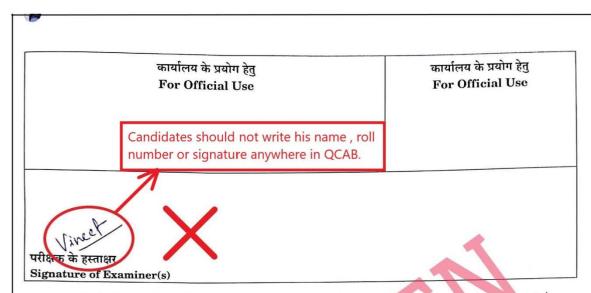

## Example 9:

2) <u>Candidates should not write anything anywhere in QCAB which</u> disclose/may disclose their identity