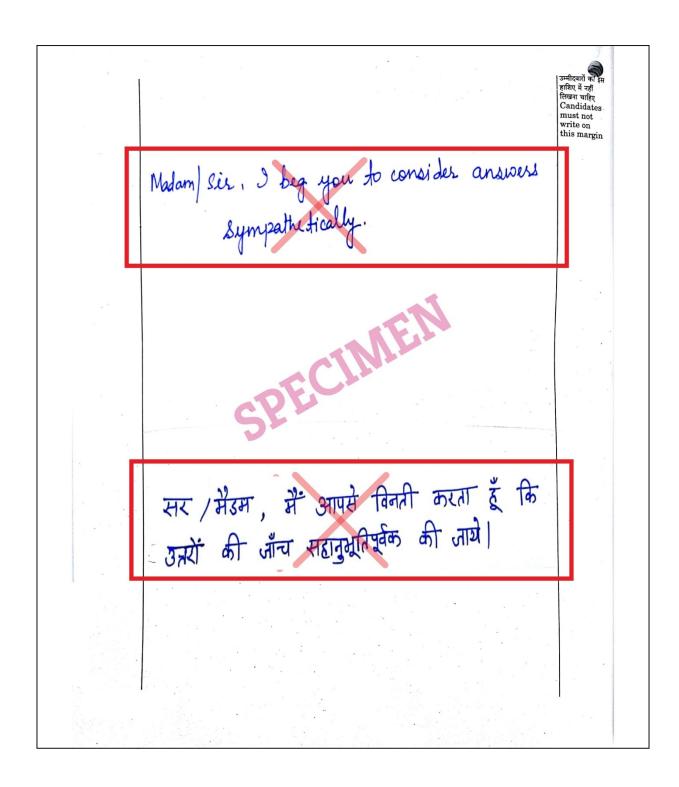

rough the medium of your estremed and respected daily, I wish to inform the municipal authorities of the difficulties the residents of my locality are tacing, The repair work and monsoon, are causing problems of water logging and flooding in our area. Accidents may occur due to the debris and diseases may be caused because of Guis. Therefore, I request you to take up the matter in your newspaper so that authorities pary attention & resolve this moster at the carliest. Signature of the candidate Lours hincurely, has been put here Name of candidate Vinesh Kumar has been written

# 3) Answering in mixed language medium

### **Example:**



# 4) Answering partly in ink and partly in pencil

## **Example:**



# 5) Direct / Indirect appeal to Examiner

### **Example 1:**



### **Example 2:**



# 6) Bad / Illegible handwriting

## Example 1:



# 7) Contravention of any other instructions

### **Example 1:**



# **Example 2:**



## **Example 3:**



# **Correctly Filled up QCAB First Page**

| ( उम्मीदवार द्वारा भरा जाए