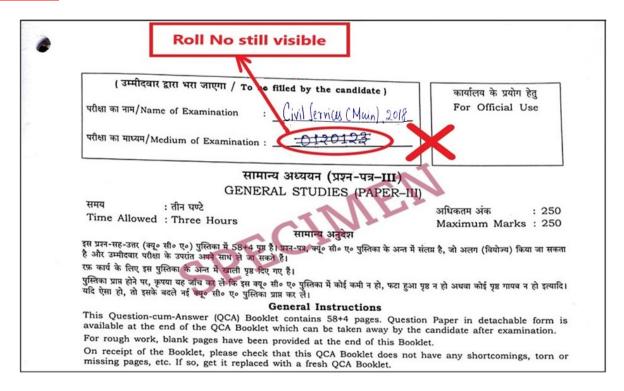

# 2) Candidates should not write anything anywhere in QCAB which disclose/may disclose their identity

#### **Example3:**