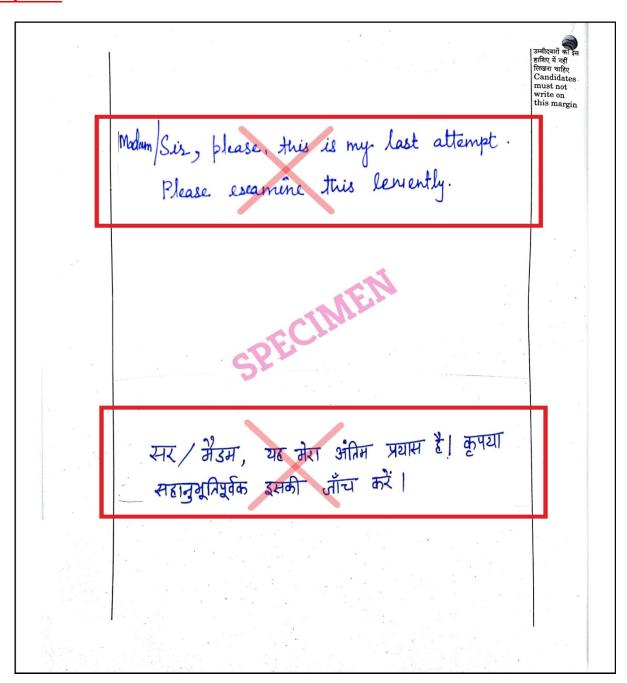

ork in our locality Through the medium of your estremed and respected daily, I wish to inform the municipal authorities of the difficulties the residents of my locality are tacing, The repair work and monsoon, are causing problems of water logging and flooding in our area. Accidents may occur due to the debris and diseases may be caused because of Guis. Therefore, I request you to take up the matter in your newspaper so that authorities pary attention & resolve this moster at the carliest. Signature of the candidate Lours hincurely, has been put here Name of candidate Vinesh Kumar has been written

# 3) Answering in mixed language medium

### **Example:**



# 4) Answering partly in ink and partly in pencil

## **Example:**



# 5) Direct / Indirect appeal to Examiner

### **Example 1:**



### **Example 2:**



# 6) Bad / Illegible handwriting

## Example 1:



# 7) Contravention of any other instructions

### **Example 1:**



# **Example 2:**



## **Example 3:**



# **Correctly Filled up QCAB First Page**

| ( उम्मीदवार द्वारा भरा जाए