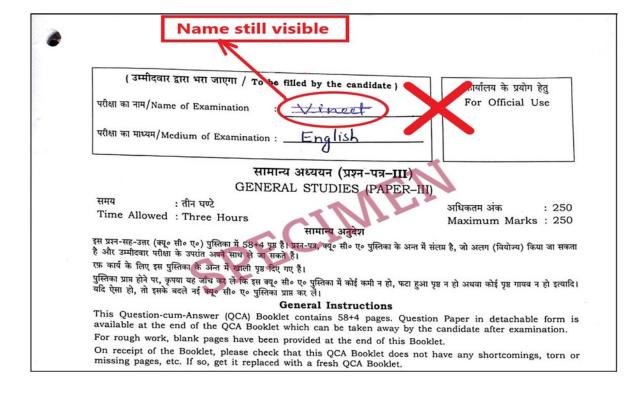

### **Example5:**

( उम्मीदवार द्वारा भरा जाएगा / To be filled by the candidate )

परीक्षा का नाम/Name of Examination

: Civil Services (Main), 2018

परीक्षा का माध्यम/Medium of Examination : \_

कार्यालय के प्रयोग हेत् For Official Use

सामान्य अध्ययन (प्रश्न-पत्र-III)

GENERAL STUDIES (PAPER-III)

समय

: तीन घण्टे

Time Allowed : Three Hours

अधिकतम अंक

: 250

Maximum Marks: 250

सामान्य अनुदेश

इस प्ररन-सह-उत्तर (क्यू॰ सी॰ ए॰) पुस्तिका में 58+4 पृष्ठ हैं। प्ररन-पत्र, क्यू॰ सी॰ ए॰ पुस्तिका के अन्त में संलप्न है, जो अलग (वियोज्य) किया जा सकता है और उम्मीदवार परीक्षा के उपरांत अपने साथ ले जा सकते हैं।

रफ़ कार्य के लिए इस पुस्तिका के अन्त में खाली पृष्ठ दिए गए हैं।

पुस्तिका प्राप्त होने पर, कृपया यह जाँच कर लें कि इस क्यू॰ सी॰ ए॰ पुस्तिका में कोई कमी न हो, फटा हुआ पृष्ठ न हो अथवा कोई पृष्ठ गायब न हो इत्यादि। यदि ऐसा हो, तो इसके बदले नई क्यू॰ सी॰ ए॰ पुस्तिका प्राप्त कर लें।

General Instructions

This Question-cum-Answer (QCA) Booklet contains 58+4 pages. Question Paper in detachable form is available at the end of the QCA Booklet which can be taken away by the candidate after examination.

For rough work, blank pages have been provided at the end of this Booklet.

On receipt of the Booklet, please check that this QCA Booklet does not have any shortcomings, torn or missing pages, etc. If so, get it replaced with a fresh QCA Booklet.