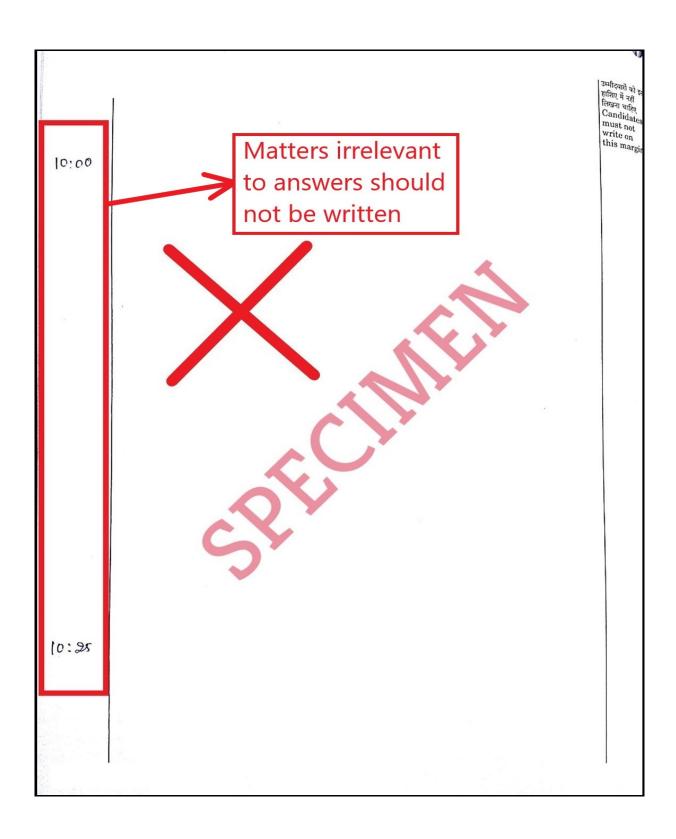

ने साथ से जा सकते हैं।

रफ़ कार्य के लिए इस पुस्तिका के अन्त में खाली पृष्ठ दिए गए हैं।

पुस्तिका प्राप्त होने पर, कृपया यह जाँच कर लें कि इस क्यू॰ सी॰ ए॰ पुस्तिका में कोई कमी न हो, फटा हुआ पृष्ठ न हो अथवा कोई पृष्ठ गायव न हो इत्यादि। यदि ऐसा हो, तो इसके बदले नई क्यू॰ सी॰ ए॰ पुस्तिका प्राप्त कर लें।

General Instructions

This Question-cum-Answer (QCA) Booklet contains 58+4 pages. Question Paper in detachable form is available at the end of the QCA Booklet which can be taken away by the candidate after examination.

For rough work, blank pages have been provided at the end of this Booklet.

On receipt of the Booklet, please check that this QCA Booklet does not have any shortcomings, torn or missing pages, etc. If so, get it replaced with a fresh QCA Booklet.

# Example 7:



# Example 8:



# Example 9:



# 2) Candidates should not write anything anywhere in QCAB which disclose/may disclose their identity

### **Example1:**



### **Example2:**



#### **Example3:**



#### Example 4:



## **Example 5:**



प्राप्तांक के विवरण (केवल परीक्षक द्वारा भरा जाए)/Marks Details (To be filled by Examiner(s) only)

| भाग<br>Parts<br>प्र.सं.<br>Q. No. | а | ь