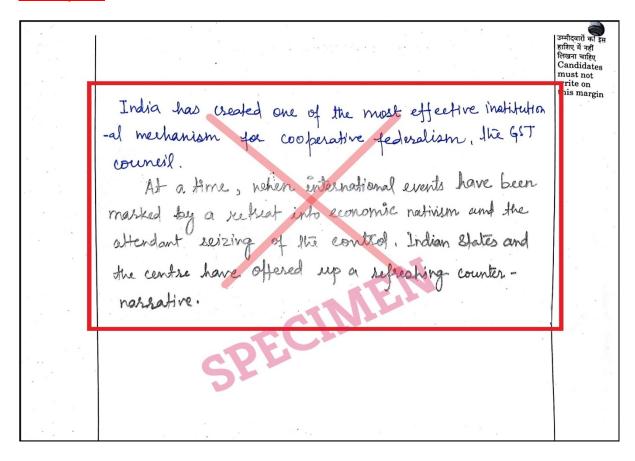

industan Times, 1st Street, Mumbai - 01. Sir, Sub: Construction work in our locality Through the medium of your estremed and respected daily, I wish to inform the municipal authorities of the difficulties the residents of my locality are tacing, The repair work and monsoon, are causing problems of water logging and flooding in our area. Accidents may occur due to the debris and diseases may be caused because of Guis. Therefore, I request you to take up the matter in your newspaper so that authorities pary attention & resolve this moster at the carliest. Signature of the candidate Lours hincurely, has been put here Name of candidate Vinesh Kumar has been written

# 3) Answering in mixed language medium

### **Example:**



# 4) Answering partly in ink and partly in pencil

## **Example:**



# 5) Direct / Indirect appeal to Examiner

### **Example 1:**



### **Example 2:**



# 6) Bad / Illegible handwriting

## Example 1:



# 7) Contravention of any other instructions

### **Example 1:**



# **Example 2:**



## **Example 3:**



# **Correctly Filled up QCAB First Page**

| ( उम्मीदवार द्वारा भरा जाए