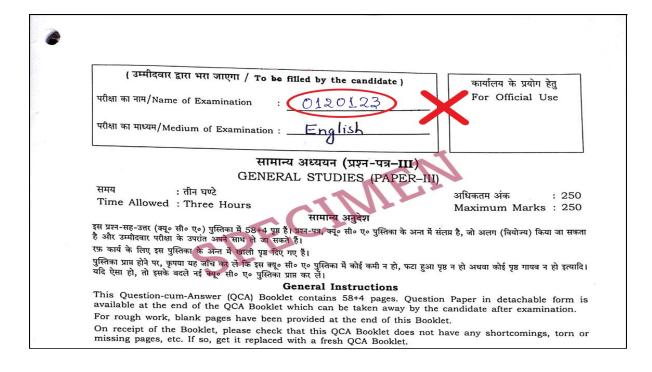

# 2) Candidates should not write anything anywhere in QCAB which disclose/may disclose their identity

### **Example2:**