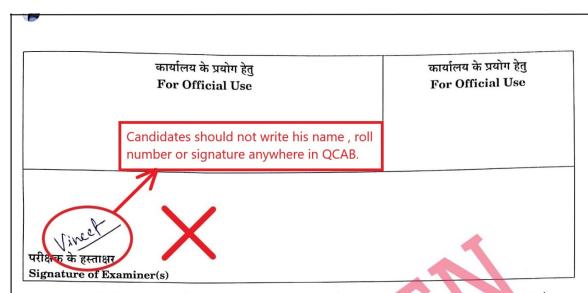

# 2) Candidates should not write anything anywhere in QCAB which disclose/may disclose their identity

## **Example 5:**

प्राप्तांक के विवरण (केवल परीक्षक द्वारा भरा जाए)/Marks Details (To be filled by Examiner(s) only)

| भाग<br>Parts<br>प्र.सं.<br>Q. No. | а | ь                                                                                                                                                                                                                                                                                                                                                                                                                                                                                                                                                                                                                                                                                                                                                                                                                                                                                                                                                                                                                                                                                                                                                                                                                                                                                                                                                                                                                                                                                                                                                                                                                                                                                                                                                                                                                                                                                                                                                                                                                                                                                                                              | c   | d          | е         | प्रश्न के कुल अंक<br>Total Marks of<br>Question |  |
|-----------------------------------|---|--------------------------------------------------------------------------------------------------------------------------------------------------------------------------------------------------------------------------------------------------------------------------------------------------------------------------------------------------------------------------------------------------------------------------------------------------------------------------------------------------------------------------------------------------------------------------------------------------------------------------------------------------------------------------------------------------------------------------------------------------------------------------------------------------------------------------------------------------------------------------------------------------------------------------------------------------------------------------------------------------------------------------------------------------------------------------------------------------------------------------------------------------------------------------------------------------------------------------------------------------------------------------------------------------------------------------------------------------------------------------------------------------------------------------------------------------------------------------------------------------------------------------------------------------------------------------------------------------------------------------------------------------------------------------------------------------------------------------------------------------------------------------------------------------------------------------------------------------------------------------------------------------------------------------------------------------------------------------------------------------------------------------------------------------------------------------------------------------------------------------------|-----|------------|-----------|-------------------------------------------------|--|
| 1                                 |   |                                                                                                                                                                                                                                                                                                                                                                                                                                                                                                                                                                                                                                                                                                                                                                                                                                                                                                                                                                                                                                                                                                                                                                                                                                                                                                                                                                                                                                                                                                                                                                                                                                                                                                                                                                                                                                                                                                                                                                                                                                                                                                                                |     |            |           |                                                 |  |
| 2                                 |   |                                                                                                                                                                                                                                                                                                                                                                                                                                                                                                                                                                                                                                                                                                                                                                                                                                                                                                                                                                                                                                                                                                                                                                                                                                                                                                                                                                                                                                                                                                                                                                                                                                                                                                                                                                                                                                                                                                                                                                                                                                                                                                                                |     | <b>ノ</b> 。 |           |                                                 |  |
| 3                                 | 1 |                                                                                                                                                                                                                                                                                                                                                                                                                                                                                                                                                                                                                                                                                                                                                                                                                                                                                                                                                                                                                                                                                                                                                                                                                                                                                                                                                                                                                                                                                                                                                                                                                                                                                                                                                                                                                                                                                                                                                                                                                                                                                                                                |     |            |           |                                                 |  |
| 4                                 |   |                                                                                                                                                                                                                                                                                                                                                                                                                                                                                                                                                                                                                                                                                                                                                                                                                                                                                                                                                                                                                                                                                                                                                                                                                                                                                                                                                                                                                                                                                                                                                                                                                                                                                                                                                                                                                                                                                                                                                                                                                                                                                                                                |     |            |           |                                                 |  |
| 5                                 |   |                                                                                                                                                                                                                                                                                                                                                                                                                                                                                                                                                                                                                                                                                                                                                                                                                                                                                                                                                                                                                                                                                                                                                                                                                                                                                                                                                                                                                                                                                                                                                                                                                                                                                                                                                                                                                                                                                                                                                                                                                                                                                                                                |     |            | v         |                                                 |  |
| 6                                 |   | Street of the st |     |            |           |                                                 |  |
| 7                                 |   | No.                                                                                                                                                                                                                                                                                                                                                                                                                                                                                                                                                                                                                                                                                                                                                                                                                                                                                                                                                                                                                                                                                                                                                                                                                                                                                                                                                                                                                                                                                                                                                                                                                                                                                                                                                                                                                                                                                                                                                                                                                                                                                                                            |     |            |           |                                                 |  |
| 8                                 |   |                                                                                                                                                                                                                                                                                                                                                                                                                                                                                                                                                                                                                                                                                                                                                                                                                                                                                                                                                                                                                                                                                                                                                                                                                                                                                                                                                                                                                                                                                                                                                                                                                                                                                                                                                                                                                                                                                                                                                                                                                                                                                                                                |     |            |           |                                                 |  |
|                                   |   |                                                                                                                                                                                                                                                                                                                                                                                                                                                                                                                                                                                                                                                                                                                                                                                                                                                                                                                                                                                                                                                                                                                                                                                                                                                                                                                                                                                                                                                                                                                                                                                                                                                                                                                                                                                                                                                                                                                                                                                                                                                                                                                                | सकर | न योग/Gra  | and Total |                                                 |  |